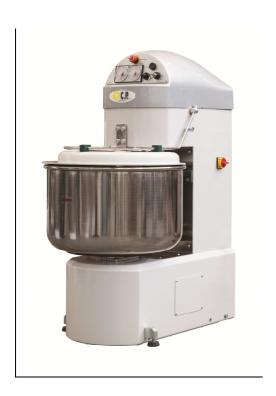

## SPIRAL MIXER

The new series of automatic spiral mixers with fixed bowl mod. CPM, have a dough capacity that varies from 50kg. to 280kg. These machines are equipped with two independent motors for the spiral and the bowl. The body of the machine is in thick iron while the central column, the spiral arm and the bowl are in stainless steel. The body area closed to the bowl is in stainless steel too. The bowl protection is a closed plastic cover following the CE regulation against the dust flour. The ideal speed combination between the

The ideal speed combination between the movement of the spiral and the bowl enables our machines to obtain a soft and perfectly oxygenated dough. Furthermore, our mixers can perform very small batches even with the biggest models. The working cycle can be automatic or manual, two speed, both with programmable timers.

Is possible to invert the rotation of the bowl even during the automatic cycle. At the end of the working cycle it is possible to operate manually the bowl with a jog movement in order to help take out the dough. This versatility is related with an extremely simple and strong mechanical system that allows an easy maintenance .

The CPM mixers are equipped with wheels and blocking device.