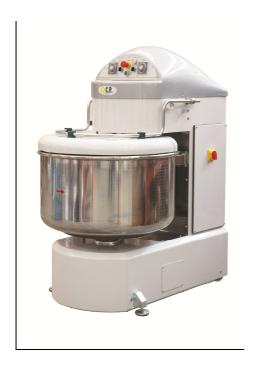

## SPIRAL MIXER

The new series of automatic spiral mixers with fixed bowl mod. CPM, have a dough capacity that varies from 50kg. to 280kg. These machines are equipped with two independent motors for the spiral and the bowl. The body of the machine is in thick iron while the central column, the spiral arm and the bowl are in stainless steel. The body area closed to the bowl is in stainless steel too. The bowl protection is a closed plastic cover following the CE regulation against the dust flour. The ideal speed combination between the

The ideal speed combination between the movement of the spiral and the bowl enables our machines to obtain a soft and perfectly oxygenated dough. Furthermore, our mixers can perform very small batches even with the biggest models. The working cycle can be automatic or manual, two speed, both with programmable timers.

Is possible to invert the rotation of the bowl even during the automatic cycle. At the end of the working cycle it is possible to operate manually the bowl with a jog movement in order to help take out the dough. This versatility is related with an extremely simple and strong mechanical system that allows an easy maintenance .

The CPM mixers are equipped with wheels and blocking device.