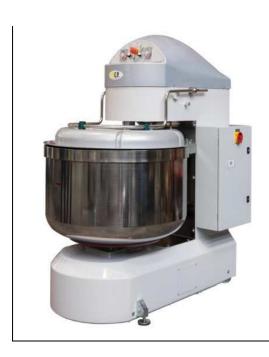

## SPIRAL MIXER

The new series of automatic spiral mixers with fixed bowl mod. CPM, have a dough capacity that varies from 50kg. to 280kg. These machines are equipped with two independent motors for the spiral and the bowl. The body of the machine is in thick iron while the central column, the spiral arm and the bowl are in stainless steel. The body area closed to the bowl is in stainless steel too. The bowl protection is a closed plastic cover following the CE regulation against the dust flour. The ideal speed combination between the

The ideal speed combination between the movement of the spiral and the bowl enables our machines to obtain a soft and perfectly oxygenated dough. Furthermore, our mixers can perform very small batches even with the biggest models. The working cycle can be automatic or manual, two speed, both with programmable timers.

Is possible to invert the rotation of the bowl even during the automatic cycle. At the end of the working cycle it is possible to operate manually the bowl with a jog movement in order to help take out the dough. This versatility is related with an extremely simple and strong mechanical system that allows an easy maintenance .

The CPM mixers are equipped with wheels and blocking device.