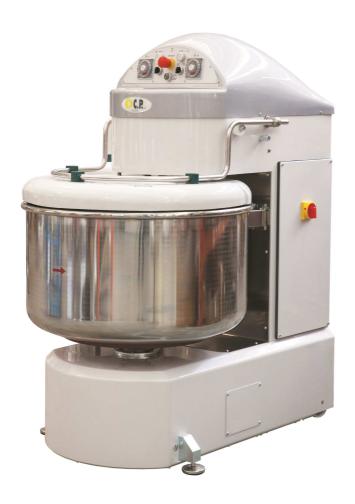

## SPIRAL MIXER

The new series of automatic spiral mixers with fixed bowl mod. CPM, have a dough capacity that varies from 50kg. to 280kg. These machines are equipped with two independent motors for the spiral and the bowl. The body of the machine is in thick iron while the central column, the spiral arm and the bowl are in stainless steel. The body area closed to the bowl is in stainless steel too. The bowl protection is a closed plastic cover following the CE regulation against the dust flour. The ideal speed combination between the

The ideal speed combination between the movement of the spiral and the bowl enables our machines to obtain a soft and perfectly oxygenated dough. Furthermore, our mixers can perform very small batches even with the biggest models. The working cycle can be automatic or manual, two speed, both with programmable timers.

Is possible to invert the rotation of the bowl even during the automatic cycle. At the end of the working cycle it is possible to operate manually the bowl with a jog movement in order to help take out the dough. This versatility is related with an extremely simple and strong mechanical system that allows an easy maintenance .

The CPM mixers are equipped with wheels and blocking device.