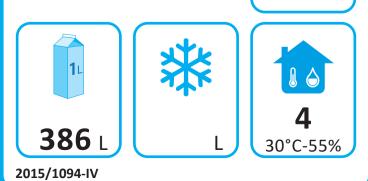

## TEFCOLD<sup>®</sup>

| Model:                          | R                | K710-I  |
|---------------------------------|------------------|---------|
| Model type:                     | Vertical chilled | cabinet |
| Energy efficiency clas          | s:               | В       |
| Energy efficiency index:        |                  | 34,8    |
| Energy consumption, kWh/24h:    |                  | 1,19    |
| Energy consumption, kWh/annual: |                  | 433     |
| Net. volume:                    |                  | 386     |
| Climate class (1):              |                  | 4       |

Climate class 4: This appliance is designed for use in ambient temperatures of up to 30 °C.

Climate class 5: This appliance is designed for use in ambient temperatures of up to 40 °C.

2015/1094-IV