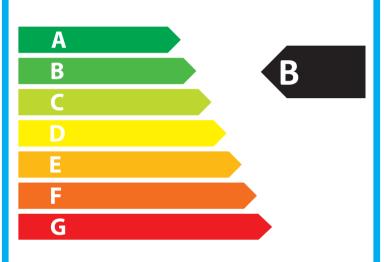

## TEFCOLD<sup>®</sup>

| Model:                          | R                | K710-I  |
|---------------------------------|------------------|---------|
| Model type:                     | Vertical chilled | cabinet |
| Energy efficiency clas          | s:               | В       |
| Energy efficiency index:        |                  | 34,8    |
| Energy consumption, kWh/24h:    |                  | 1,19    |
| Energy consumption, kWh/annual: |                  | 433     |
| Net. volume:                    |                  | 386     |
| Climate class (1):              |                  | 4       |