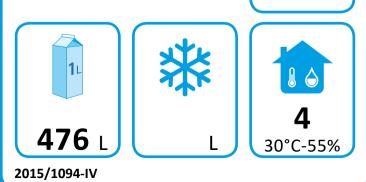

## TEFCOLD<sup>®</sup>

| Model:                          | UF                       | R600-I |
|---------------------------------|--------------------------|--------|
| Model type:                     | Vertical chilled cabinet |        |
| Energy efficiency clas          | SS:                      | С      |
| Energy efficiency index:        |                          | 48,3   |
| Energy consumption, kWh/24h:    |                          | 1,84   |
| Energy consumption, kWh/annual: |                          | 672    |
| Net. volume:                    |                          | 476    |
| GWP:                            |                          | 3      |
| Climate class (1):              |                          | 4      |
|                                 |                          |        |

(1) Climate classes:

Brand:

Climate class 3: This appliance is designed for use in ambient temperatures of up to 25 °C, and is therefore not suitable for use in a hot commercial kitchen environment.

Climate class 4: This appliance is designed for use in ambient temperatures of up to 30 °C.

Climate class 5: This appliance is designed for use in ambient temperatures of up to 40 °C.

2015/1094-IV