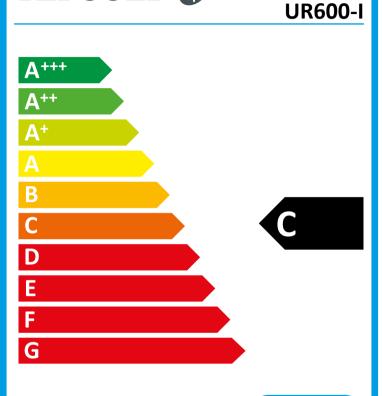

## ENERGIA · ЕНЕРГИЯ · ENEPГEIA ENERGIJA · ENERGY · ENERGIE ENERGI

672

kWh/annum

## TEFCOLD<sup>®</sup>

| Model:                          | UF                       | R600-I |
|---------------------------------|--------------------------|--------|
| Model type:                     | Vertical chilled cabinet |        |
| Energy efficiency clas          | SS:                      | С      |
| Energy efficiency index:        |                          | 48,3   |
| Energy consumption, kWh/24h:    |                          | 1,84   |
| Energy consumption, kWh/annual: |                          | 672    |
| Net. volume:                    |                          | 476    |
| GWP:                            |                          | 3      |
| Climate class (1):              |                          | 4      |
|                                 |                          |        |