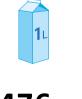

CK7410-I

A+++

**A**++

Δ+

Α

В

C

D

E

H

G

C

ENERGIA · EHEPГИЯ · ENEPГЕІА ENERGIJA · ENERGY · ENERGIE ENERGI **1445** kWh/annum

**476** ∟

ı

**4** 30°C-55%

2015/1094-IV

# PRODUCT FICHE

TEFCOLD®

**Brand:** 

Model: CK7410-I

Model type: Counter chiller cabinet

Energy efficiency class: C

Energy efficiency index: 48,10

Energy consumption, kWh/24h: 3,96

Energy consumption, kWh/annual: 1445

Net. volume: 476

GWP: 3

Climate class (1):