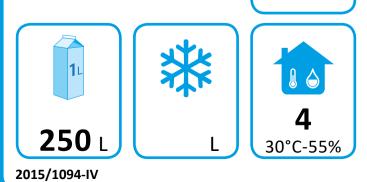

## TEFCOLD<sup>®</sup>

| Model:                       | UF               | R400-I  |
|------------------------------|------------------|---------|
| Model type:                  | Vertical chilled | cabinet |
| Energy efficiency cla        | ss:              | D       |
| Energy efficiency index:     |                  | 66,4    |
| Energy consumption, kWh/24h: |                  | 1,85    |
| Energy consumption           | , kWh/annual:    | 677     |
| Net. volume:                 |                  | 250     |
| GWP:                         |                  | 3       |
| Climate class (1):           |                  | 4       |
|                              |                  |         |

(1) Climate classes:

Brand:

Climate class 3: This appliance is designed for use in ambient temperatures of up to 25 °C, and is therefore not suitable for use in a hot commercial kitchen environment.

Climate class 4: This appliance is designed for use in ambient temperatures of up to 30 °C.

Climate class 5: This appliance is designed for use in ambient temperatures of up to 40 °C.

2015/1094-IV