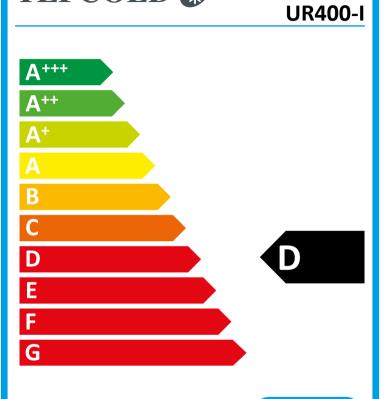

## TEFCOLD<sup>®</sup>

| Model:                       | UF               | R400-I  |
|------------------------------|------------------|---------|
| Model type:                  | Vertical chilled | cabinet |
| Energy efficiency cla        | ss:              | D       |
| Energy efficiency index:     |                  | 66,4    |
| Energy consumption, kWh/24h: |                  | 1,85    |
| Energy consumption           | , kWh/annual:    | 677     |
| Net. volume:                 |                  | 250     |
| GWP:                         |                  | 3       |
| Climate class (1):           |                  | 4       |
|                              |                  |         |