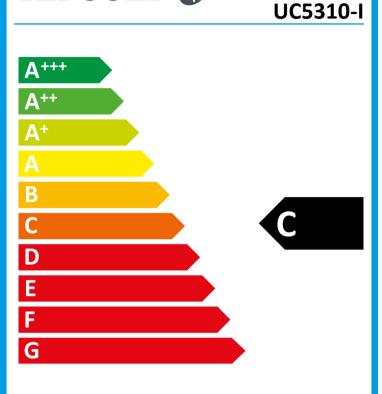

## TEFCOLD®

| Model:                       | UC              | 5310-I  |
|------------------------------|-----------------|---------|
| Model type:                  | Counter chiller | cabinet |
| Energy efficiency clas       | is:             | С       |
| Energy efficiency index:     |                 | 40,1    |
| Energy consumption, kWh/24h: |                 | 2,51    |
| Energy consumption,          | , kWh/annual:   | 916     |
| Net. volume:                 |                 | 194     |
| GWP:                         |                 | 3       |
| Climate class (1):           |                 | 4       |