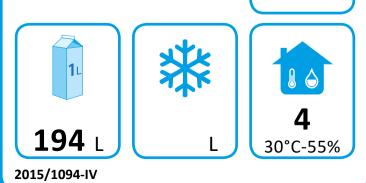

## TEFCOLD®

| Model:                       | UC              | 5310-I  |
|------------------------------|-----------------|---------|
| Model type:                  | Counter chiller | cabinet |
| Energy efficiency clas       | is:             | С       |
| Energy efficiency index:     |                 | 40,1    |
| Energy consumption, kWh/24h: |                 | 2,51    |
| Energy consumption,          | , kWh/annual:   | 916     |
| Net. volume:                 |                 | 194     |
| GWP:                         |                 | 3       |
| Climate class (1):           |                 | 4       |

(1) Climate classes:

Brand:

Climate class 3: This appliance is designed for use in ambient temperatures of up to 25 °C, and is therefore not suitable for use in a hot commercial kitchen environment.

Climate class 4: This appliance is designed for use in ambient temperatures of up to 30 °C.

Climate class 5: This appliance is designed for use in ambient temperatures of up to 40 °C.

2015/1094-IV