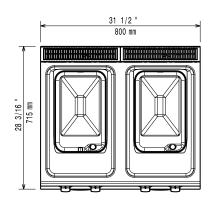

#### **Main Features**

- In addition to cooking pasta, the appliance can be used for noodles of every kind, rice, dumplings and vegetables.
- Unit to have infrared heating system positioned beneath the base of the wells.
- Water basins in 316 type Stainless steel.
- Water basins are seamlessly welded into the top of the appliance.
- Provided with integrated drip zone on which baskets can be placed for draining purposes.
- 24.5 liters water basins.
- Unit to feature skimming zone for starch removal: improved water quality over time.
- Easy-to-use control panel.
- · Safety thermostat to avoid operation without water.
- Continuous water filling regulated through a manual water tap.
- Large drain with manual ball-valve for fast emptying of well.
- Automatic lifting system (optional accessory): 200mm wide unit with two stainless steel basket supports, holding one GN 1/2 basket each, to be placed on either or both sides of machine to provide automatic lifting for four small portion baskets (to be ordered separately). Possibility to memorize nine cooking times through digital control.
- All major compartments located in front of unit for ease of maintenance.
- Unit delivered with four 50 mm legs in stainless steel as standard (all round Stainless steel kick plates as option).

#### **Key Information:**

Usable well dimensions (width): 250 mm Usable well dimensions (height): 300 mm Usable well dimensions (depth): 400 mm Well Capacity (MAX): 24.5 It MAX Net weight: 65 kg Shipping weight: 76 kg Shipping height: 1130 mm Shipping width: 820 mm Shipping depth: 860 mm Shipping volume:  $0.8 \, m^3$ 