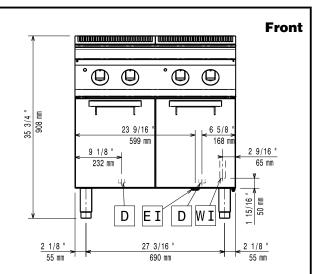

## **Modular Cooking Range Line EV0700 Freestanding Electric** Pasta Cooker, 2 Wells 24.5 litres

22 7/8 581 mm 19 11/16 9/16 501 mm 5 2 14 9/16 " 371 mm ļļ Lis `≣ E Q 20 6 7/8 175 mm 20 1/16 " <u>3 9/</u>16 3 15/16 " 100 mm 91 mm 510 mm

= Drain

= Electrical inlet (power) **EQ** = Equipotential screw

WI = Water inlet

#### **Electric**

Supply voltage:

372099 (Z7PCEH2KF0) 380-400 V/3N ph/50/60 Hz

Electrical power max.: 12 kW **Total Watts:** 12 kW

380-400V 3N~ 50/60Hz

Predisposed for: 10.8-12kW

Water:

Side

Top

Drain "D": 1" Incoming Cold/hot Water line size: 1/2" **Total hardness:** 

Electrolux Professional recommends the use of treated water,

based on testing of specific water conditions.

Please refer to user manual for detailed water quality information.

#### **Key Information:**

Usable well dimensions (width): 250 mm Usable well dimensions (height): 300 mm Usable well dimensions (depth): 400 mm Well Capacity (MAX): 24.5 It MAX Net weight: 65 kg Shipping weight: 76 kg Shipping height: 1130 mm Shipping width: 820 mm Shipping depth: 860 mm Shipping volume:  $0.8 \, m^3$ 