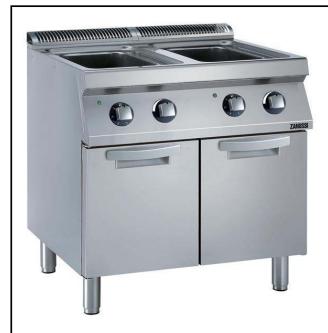

372099 (Z7PCEH2KF0)

24,5+24,5-It electric pasta cooker with 2 wells

#### **Main Features**

- In addition to cooking pasta, the appliance can be used for noodles of every kind, rice, dumplings and vegetables.
- Unit to have infrared heating system positioned beneath the base of the wells.
- Water basins in 316 type Stainless steel.
- Water basins are seamlessly welded into the top of the appliance.
- Provided with integrated drip zone on which baskets can be placed for draining purposes.
- 24.5 liters water basins.
- Unit to feature skimming zone for starch removal: improved water quality over time.
- Easy-to-use control panel.
- · Safety thermostat to avoid operation without water.
- Continuous water filling regulated through a manual water tap.
- Large drain with manual ball-valve for fast emptying of well.
- Automatic lifting system (optional accessory): 200mm wide unit with two stainless steel basket supports, holding one GN 1/2 basket each, to be placed on either or both sides of machine to provide automatic lifting for four small portion baskets (to be ordered separately). Possibility to memorize nine cooking times through digital control.
- All major compartments located in front of unit for ease of maintenance.
- Unit delivered with four 50 mm legs in stainless steel as standard (all round Stainless steel kick plates as option).