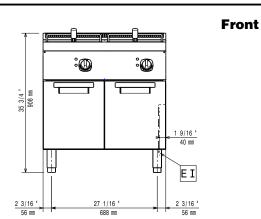

### Modular Cooking Range Line EVO700 Two Wells Freestanding **Electric Fryer 15 liter**

El = Electrical inlet (power) Equipotential screw

#### **Electric**

Side

Supply voltage:

372082 (Z7FREH2GF0) 380-400 V/3N ph/50/60 Hz

**Total Watts:** 20 kW

380-400V 3N~ 50/60Hz 18-20kW

Predisposed for: