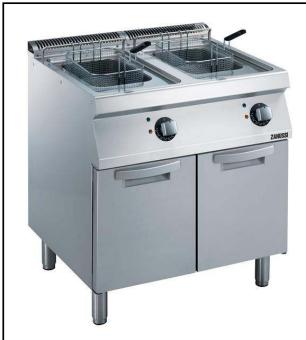

## Modular Cooking Range Line EVO700 Two Wells Freestanding Electric Fryer 15 liter

| ITEM #  |  |  |
|---------|--|--|
| MODEL # |  |  |
| NAME #  |  |  |
| SIS #   |  |  |
| AIA #   |  |  |

372082 (Z7FREH2GF0)

15+15-It electric fryer with 2 "V" shape wells (external heating elements) and 2 baskets - free standing

#### Item No.

To be installed on height adjustable feet in stainless steel. High efficiency infrared heating elements (20kW) attached to the outside of the wells. Deep drawn V-shaped wells. Oil drains through a tap into a container under the well. Exterior panels in stainless steel with Scotch Brite finish. One piece pressed work top in 1.5 mm thick stainless steel. Right-angled side edges to allow flush-fitting junction between units.

#### **Main Features**

- Unit to be mounted on height adjustable feet in stainless steel.
- Deep drawn V-Shaped wells.
- High efficiency infrared heating elements are attached to the outside of the wells.
- Thermostatic regulation of oil temperature up to a maximum of 185 °C.
- Overheat protection thermostat as standard on all units.
- Oil drains through a tap into a drainage container positioned under the well.
- All major compartments located in front of unit for ease of maintenance.
- IPx4 water protection.
- Optional portable oil quality monitoring tool (code 9B8081) for efficient oil management.

#### Construction

- Interior of well with rounded corners for ease of cleaning.
- All exterior panels in Stainless Steel with Scotch Brite finishing.
- One piece pressed 1.5 mm work top in Stainless steel.
- Model has right-angled side edges to allow flush fitting joints between units, eliminating gaps and possible dirt traps.