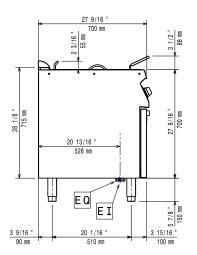

### Modular Cooking Range Line EVO700 Two Wells Freestanding **Electric Fryer 15 liter**

El = Electrical inlet (power) Equipotential screw

#### **Electric**

Side

Supply voltage:

372082 (Z7FREH2GF0) 380-400 V/3N ph/50/60 Hz

**Total Watts:** 20 kW

380-400V 3N~ 50/60Hz 18-20kW

Predisposed for: