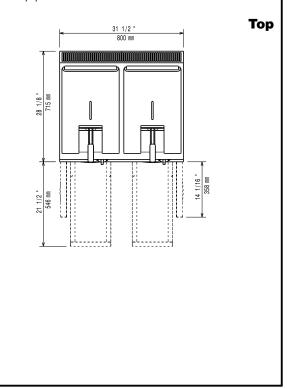

#### **Key Information:**

Usable well dimensions (width): 240 mm Usable well dimensions (height): 505 mm Usable well dimensions (depth): 380 mm

Well capacity: 13 It MIN; 15 It MAX **Thermostat Range:** 105 °C MIN; 185 °C MAX