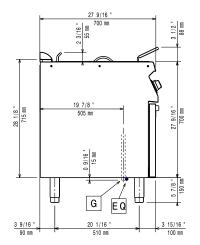

# Modular Cooking Range Line EVO700 One Well Freestanding Gas Fryer 7 liter

EQ = Equipotential screwG = Gas connection

#### **Key Information:**

Usable well dimensions (width): 240 mm
Usable well dimensions (height): 235 mm
Usable well dimensions (depth): 380 mm

Well capacity: 5.5 lt MIN; 7 lt MAX
Thermostat Range: 105 °C MIN; 185 °C MAX