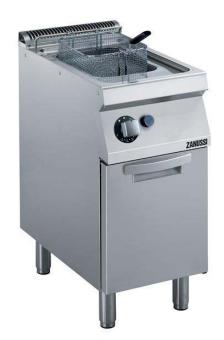

## Modular Cooking Range Line EVO700 One Well Freestanding Gas Fryer 7 liter

| ITEM #  |  |
|---------|--|
| MODEL # |  |
| NAME #  |  |
| SIS #   |  |
|         |  |
| AIA#    |  |

372068 (Z7FRGD1BF0)

7-It gas fryer with 1 "V" shape well (external burners) and 1 basket - free standing

#### Item No.

To be installed on height adjustable feet in stainless steel. High efficiency 7 kW burners in stainless steel. Suitable for natural gas or LPG. Deep drawn V-shaped well. Oil drains through a tap into a container under the well. Exterior panels in stainless steel with Scotch Brite finish. One piece pressed work top in 1.5 mm thick stainless steel. Right-angled side edges to allow flush-fitting junction between units.

#### **Main Features**

- Unit to be mounted on 50mm height adjustable feet in stainless steel.
- Deep drawn V-Shaped well.
- High efficiency 7 kW burners in stainless steel with flame failure device attached to the outside of the well.
- Thermostatic regulation of oil temperature up to a maximum of 185 °C.
- Flame failure device on each burner.
- Overheat protection thermostat as standard on all units.
- Oil drains through a tap into a drainage container positioned under the well.
- All major compartments located in front of unit for ease of maintenance.
- Piezo spark ignition for added safety.
- Gas appliance supplied for use with natural or LPG gas, conversion jets supplied as standard.
- IPx4 water protection.
- Optional portable oil quality monitoring tool (code 9B8081) for efficient oil management.

#### Construction

- Interior of well with rounded corners for ease of cleaning.
- All exterior panels in Stainless Steel with Scotch Brite finishing.
- One piece pressed 1.5 mm work top in Stainless steel.
- Model has right-angled side edges to allow flush fitting joints between units, eliminating gaps and possible dirt traps.