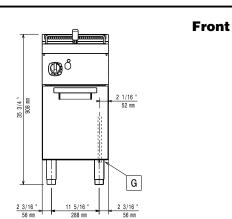

# Modular Cooking Range Line EVO700 One Well Freestanding Gas Fryer 7 liter

EQ = Equipotential screwG = Gas connection

#### Gas

Side

Gas Power:

**372068 (Z7FRGD1BF0)** 7 kW

Standard gas delivery: Natural Gas G20 (20mbar)

Gas Type Option: LPG;Natural Gas

Gas Inlet: 1/2"