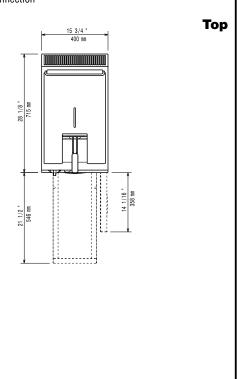

#### **Key Information:**

Usable well dimensions (width): 240 mm
Usable well dimensions (height): 235 mm
Usable well dimensions (depth): 380 mm

Well capacity: 5.5 lt MIN; 7 lt MAX
Thermostat Range: 105 °C MIN; 185 °C MAX