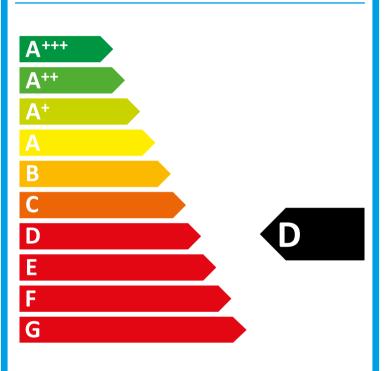

## **PRODUCT FICHE**

| <b>TEFCOLD</b> <sup>®</sup> |  |
|-----------------------------|--|
|-----------------------------|--|

| Model: CF72                     | 210-P  |
|---------------------------------|--------|
|                                 |        |
| Model type: Counter freezer c   | abinet |
| Energy efficiency class:        | D      |
| Energy efficiency index:        | 70,9   |
| Energy consumption, kWh/24h:    | 6,95   |
| Energy consumption, kWh/annual: | 2537   |
| Net. volume:                    | 205    |
| GWP:                            | 3      |
| Climate class (1):              | 4      |