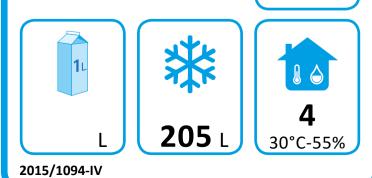

## **PRODUCT FICHE**

| <b>TEFCOLD</b> <sup>®</sup> |  |
|-----------------------------|--|
|-----------------------------|--|

| Model: CF72                     | 210-P  |
|---------------------------------|--------|
|                                 |        |
| Model type: Counter freezer c   | abinet |
| Energy efficiency class:        | D      |
| Energy efficiency index:        | 70,9   |
| Energy consumption, kWh/24h:    | 6,95   |
| Energy consumption, kWh/annual: | 2537   |
| Net. volume:                    | 205    |
| GWP:                            | 3      |
| Climate class (1):              | 4      |

Climate class 4: This appliance is designed for use in ambient temperatures of up to 30 °C.

Climate class 5: This appliance is designed for use in ambient temperatures of up to 40 °C.

2015/1094-IV